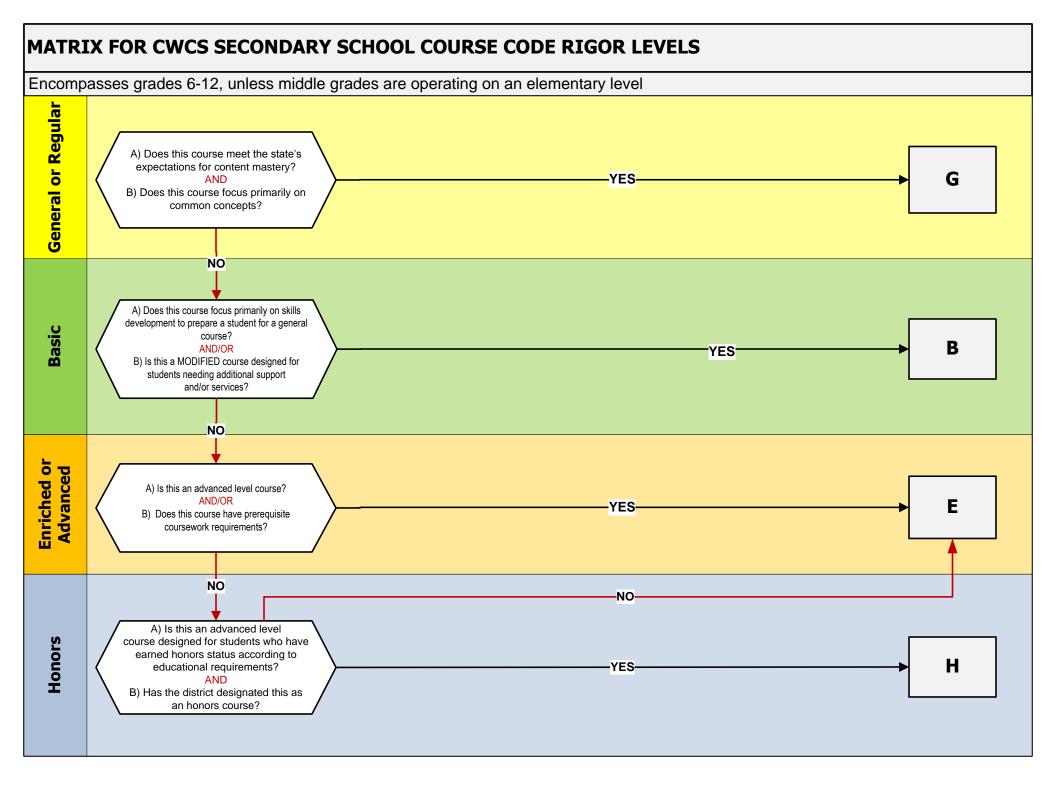

## MATRIX FOR ELEMENTARY SCHOOL COURSE CODE RIGOR LEVELS Encompasses grades K4-8, unless middle grades are operating on a secondary level **General or** Regular A) Does this course meet the state's expectations for content mastery? G **AND** B) Does this course focus primarily on common concepts? NO-A) Does this course focus primarily on skills development to prepare a student for a general Basic course? YES B AND/OR B) Is this a MODIFIED course designed for students needing additional support and/or services? NO No Specified Does this course YES X introduce or survey a variety of subjects? NO **Enriched or** Advanced A) Is this an advanced level course? AND/OR Ε YES B) Does this course have prerequisite coursework requirements? NO NO-A) Is this an advanced level Honors course designed f